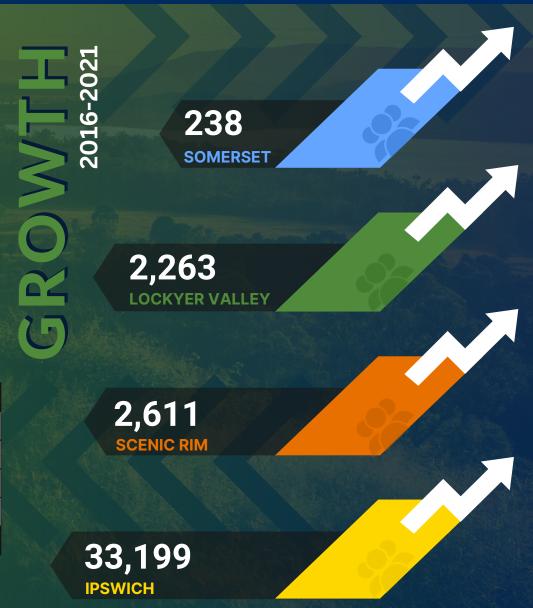

In Ipswich & West Moreton, the ERP as of June 30, 2021, was 344,050, with an annual growth rate of 2.4% over 5 years and 2.5% over 10 years. Ipswich boasts the largest population at 233,302, and also experienced the fastest growth rate of 3.1% per year, over 5 years.

| Region                 | 2011    | 2016    | 2021    |
|------------------------|---------|---------|---------|
| Ipswich                | 172,200 | 200,103 | 233,302 |
| Lockyer Valley         | 35,880  | 39,499  | 41,762  |
| Scenic Rim             | 37,437  | 40,984  | 43,595  |
| Somerset               | 22,200  | 25,153  | 25,391  |
| Ipswich & West Moreton | 267,717 | 305,739 | 344,050 |