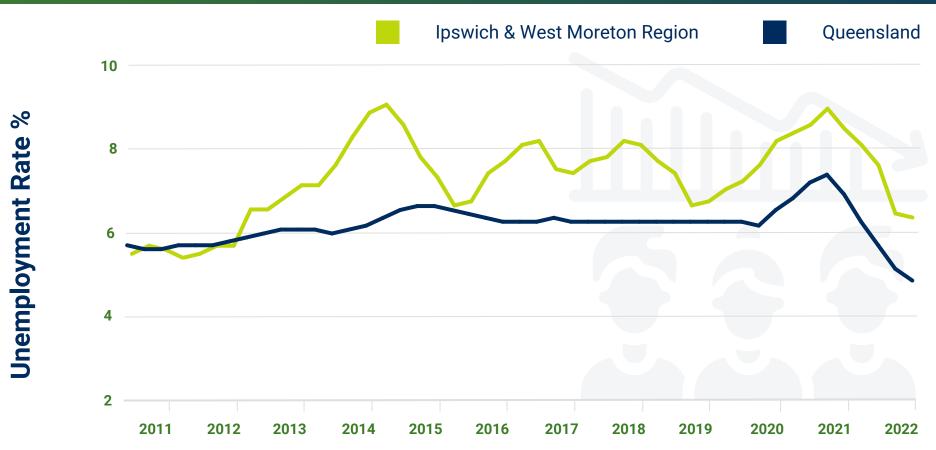

# **Unemployment**

The unemployment rate in the Ipswich and West Moreton region is a crucial measure of the region's economic well-being. A low unemployment rate suggests a thriving economy with ample job opportunities or a migration of individuals unable to find employment. Conversely, a high unemployment rate may indicate a struggling economy with the closure of major industries or a high concentration of disadvantaged residents in the area. This graph shows the comparison of the unemployment rate in Ipswich & West Moreton and Queensland from March 2011, through to September 2022.