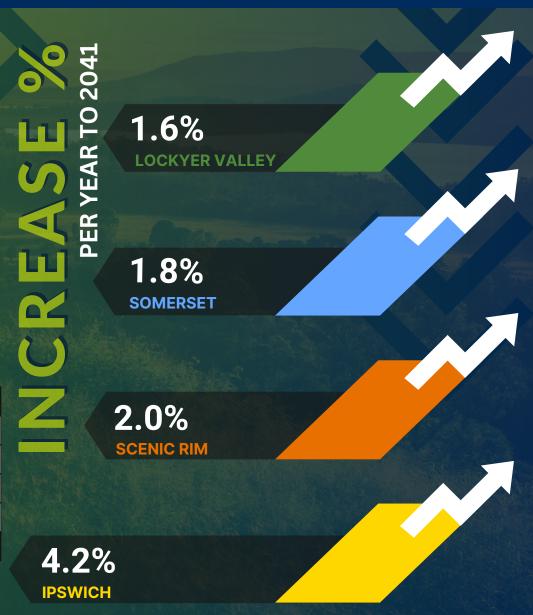

# **Population Projections**

It is estimated that the number of residents will reach 722,499 by the end of the fiscal year on June 30th, 2041. Over the course of 25 years, the population is expected to grow at an annual rate of 3.5%.

Ipswich is projected to have the largest population, with 557,649 residents by 2041.

Ipswich is also expected to experience the quickest population growth among all LGAs in the region, with an annual increase rate of 4.2% from June 30th, 2016 to 2041.