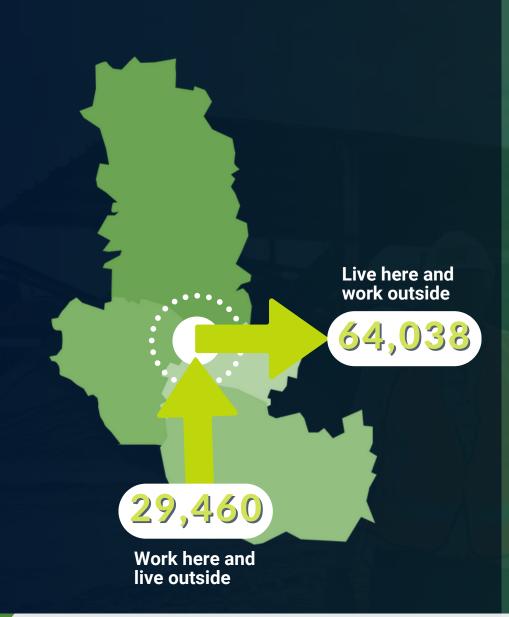

# **Jobs in Our Region**

In Ipswich & West Moreton, there are a total of **151,031 employed residents**. 79,638 people happily live and work here. However, there is 64,038 people that live in the region but work elsewhere.

There is also 29,460 people that live outside the Ipswich & West Moreton region that work in our region. This presents the information that there are **34,578 more people leaving** the region to work, than there are coming into the region to work.

# 34,578 MORE PEOPLE LEAVING

| Location                                                  | Number | %    |
|-----------------------------------------------------------|--------|------|
| Live and work in Ipswich & West Moreton                   | 79,638 | 52.7 |
| Live in the region and work in the same Council region    | 72,215 | 47.8 |
| Live in the region and work in a different Council region | 7,423  | 4.9  |
| Live in Ipswich & West Moreton but work elsewhere         | 64,038 | 42.4 |
| No fixed place of work                                    | 7,355  | 4.9  |
|                                                           |        |      |