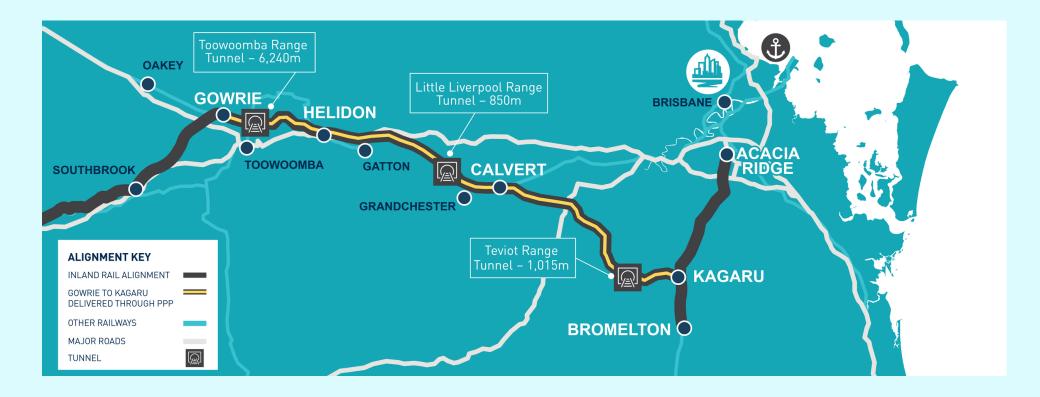

#### **About Gowrie to Kagaru Public Private Partnership**

Gowrie to Kagaru is divided into three separate projects – Gowrie to Helidon (G2H), Helidon to Calvert (H2C) and Calvert to Kagaru (C2K) – for the purpose of undertaking Environmental Impact Statements (EIS) and reference designs. These projects are considered the most technically complex section of Inland Rail.

#### **Gowrie to Helidon**

The 28km Gowrie to Helidon section of Inland Rail includes constructing a new track through the Toowoomba and Lockyer Valley region in Queensland and building a vast freight tunnel. The new dual gauge track will run from Gowrie, north-west of Toowoomba to Helidon, east of Toowoomba, and will include several significant viaducts and cuttings designed to create an efficient route through the steep terrain.

#### **Helidon to Calvert**

This 47km stretch of Inland Rail involves the construction of a new dual gauge rail line connecting Helidon (east of Toowoomba) with Calvert (west of Ipswich), in Queensland. The project crosses the two local government areas of Lockyer Valley and Ipswich City, travelling through Placid Hills, Gatton, Forest Hill, Laidley and Grandchester.

#### **Calvert to Kagaru**

The 53km Calvert to Kagaru section of Inland Rail includes building a new dual gauge track to provide convenient access for freight to major distribution centres at Bromelton and Acacia Ridge in Queensland.