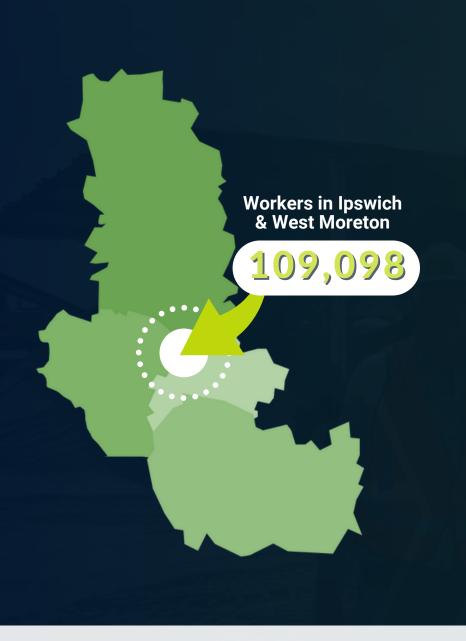

# **Workers by Residence**

In Ipswich & West Moreton, there are 79,638 people that live and work in the Ipswich & West Moreton region. There are also another 29,460 people that work in the region but live outside.

This presents the information that there are 109,098 total workers in the Ipswich & West Moreton region.

29,460

# WORK HERE AND LIVE OUTSIDE

| Location                                                  | Number  | %     |
|-----------------------------------------------------------|---------|-------|
| Live and work in Ipswich & West Moreton                   | 79,638  | 73.0  |
| Live in the region and work in the same Council region    | 72,215  | 66.2  |
| Live in the region and work in a different Council region | 7,423   | 6.8   |
| Work in Ipswich & West Moreton but live outside           | 29,460  | 27.0  |
| Total Workers in Inswich & West Moreton                   | 100 008 | 100.0 |