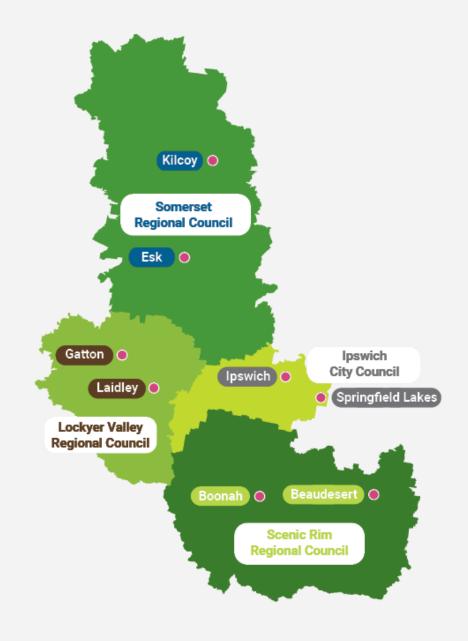

# **Our Region**

A strategic location both within and overlooking South East Queensland comprises a group of eleven local government areas bounded to the east by the Pacific Ocean, to the south by the NSW border (which here follows the rugged McPherson ranges) and to the west and north-west by the Darling Downs.

Seven of SEQ's eleven local government areas occupy the coastal plain while the remaining four lies inland. These four – Ipswich, Lockyer Valley, Scenic Rim and Somerset – comprise the Ipswich & West Moreton region, which accounts for well over half the land area of SEQ (13,000 km2 out of 22,300 km2) but for a little less than 10 per cent of its population (328,000 out of 3,480,000).